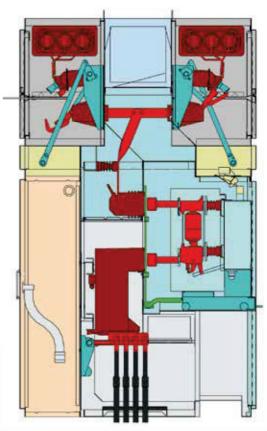

## **Design**

Slide-in type or fixed mounted switchgear with circuit-breakers and double busbar system, narrow type enclosure, metal clad, air insulated, tested to internal arcing, compartmentalization between the cubicles and busbar-, slide-in- and cable terminal sections.

## **Cubicle Styles**

Incomming feeder, outgoing feeder, metering- and busbar coupling; bussection- and busriser panels with motorized loadbreak switches and withdrawable circuit breakers.

GT4D Draw-Out Design GT4D-F Fixed Mounted Design