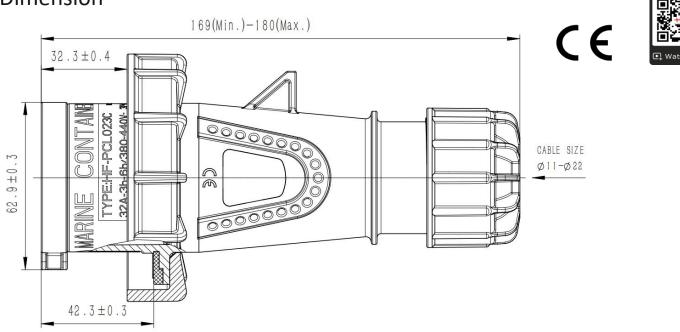

A transparent inspection window allows for a full internal visual inspection of the plug and connections, without the need of fully dismantling and reassembly of the plug.

| General description      |                                                            |
|--------------------------|------------------------------------------------------------|
| Rated current:           | 32A                                                        |
| Rated voltage:           | AC 440V $\sim$                                             |
| No. of poles:            | 3P+ 🖶                                                      |
| Earth contact position:  | 3Н/6Н                                                      |
| Protection degree:       | IP67                                                       |
| Apply to cable types:    | 4G2, 5mm², 4G4mm², 4G6mm², AWG 11/4, AWG 10/4              |
| Apply to cable diameter: | 10.9mm 20.2mm.                                             |
| Housing material:        | Flame retardant PA6 with transparent inspection windows    |
| Contact:                 | Nickel plated brass                                        |
| Package:                 | 10 pcs. in a carton box                                    |
| Feature:                 | Able to switch from 3H to 6H by using a screw driver       |
| Feature:                 | Able to make PTI inspection through the inspection windows |
| Feature:                 | Build in wire protection terminals                         |
| Feature:                 | Torx 10 screws, with head to be teared off at 1.5NM        |
| Approvals:               | CE / ROSH/ REACH                                           |