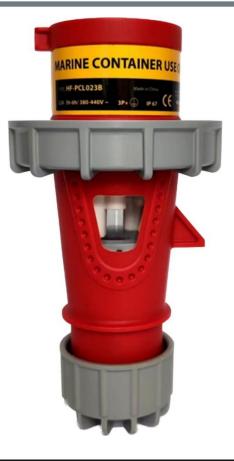

## HF Marine Container Plug HF-PCL023W

HF Marine Container Plug is designed for Reefer Container use only.

A turning mechanism makes it possible to use the same plug on the truck as well as on the vessel, without removing the plug's safety "lug". Safe and easy switch the plug between 3H and 6H using nothing but a screwdriver.

A transparent inspection window allows for a full internal visual inspection of the plug and connections, without the need of fully dismantling and reassembly of the plug.

| General description      |                                                            |
|--------------------------|------------------------------------------------------------|
| Rated current:           | 32A                                                        |
| Rated voltage:           | AC 440V $\sim$                                             |
| No. of poles:            | 3P+ 🖶                                                      |
| Earth contact position:  | 3Н/6Н                                                      |
| Protection degree:       | IP67                                                       |
| Apply to cable types:    | 4G2, 5mm², 4G4mm², 4G6mm², AWG 11/4, AWG 10/4              |
| Apply to cable diameter: | 10.9mm 20.2mm.                                             |
| Housing material:        | Flame retardant PA6 with transparent inspection windows    |
| Contact:                 | Nickel plated brass                                        |
| Package:                 | 10 pcs. in a carton box                                    |
| Feature:                 | Able to switch from 3H to 6H by using a screw driver       |
| Feature:                 | Able to make PTI inspection through the inspection windows |
| Feature:                 | Build in wire protection terminals                         |
| Feature:                 | Torx 10 screws, with head to be teared off at 1.5NM        |
| Approvals:               | CE / ROSH/ REACH                                           |