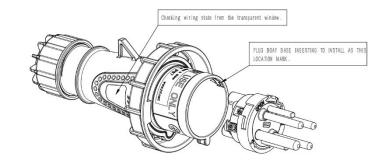

A transparent inspection window allows for a full internal visual inspection of the plug and connections, without the need of fully dismantling and reassembly of the plug.

| General description      |                                                            |
|--------------------------|------------------------------------------------------------|
| Rated current:           | 32A                                                        |
| Rated voltage:           | AC 440V $\sim$                                             |
| No. of poles:            | 3P+ 🖶                                                      |
| Earth contact position:  | 3Н/6Н                                                      |
| Protection degree:       | IP67                                                       |
| Apply to cable types:    | 4G2, 5mm², 4G4mm², 4G6mm², AWG 11/4, AWG 10/4              |
| Apply to cable diameter: | 10.9mm 20.2mm.                                             |
| Housing material:        | Flame retardant PA6 with transparent inspection windows    |
| Contact:                 | Nickel plated brass                                        |
| Package:                 | 10 pcs. in a carton box                                    |
| Feature:                 | Able to switch from 3H to 6H by using a screw driver       |
| Feature:                 | Able to make PTI inspection through the inspection windows |
| Feature:                 | Build in wire protection terminals                         |
| Feature:                 | Torx 10 screws, with head to be teared off at 1.5NM        |
| Approvals:               | CE / ROSH/ REACH                                           |

## Switch between 3H-6H

Hans Følsgaard A/S • Theilgaards Torv 1 • DK- 4600 Køge • tel. +45 4320 8600 • mail. ordre@folsgaard.com • www.folsgaard.com Hans Følsgaard A/S reserves the right to improve and modify the features and specifications of HF container products without prior notification. Subject to any erros and changes.